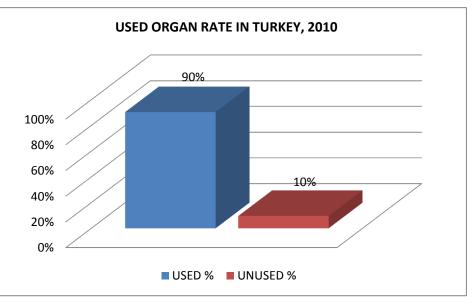

| DONOR ACTIVITY IN TURKEY, 2010 |             |                |                  |                |                  |      |        |        |          |  |  |  |
|--------------------------------|-------------|----------------|------------------|----------------|------------------|------|--------|--------|----------|--|--|--|
| PERIOD                         | BRAIN DEATH | FAMILY CONSENT | FAMILY CONSENT % | FAMILY REFUSAL | FAMILY REFUSAL % | USED | USED % | UNUSED | UNUSED % |  |  |  |
| 2010                           | 1036        | 272            | 26%              | 764            | 74%              | 246  | 90%    | 26     | 10%      |  |  |  |