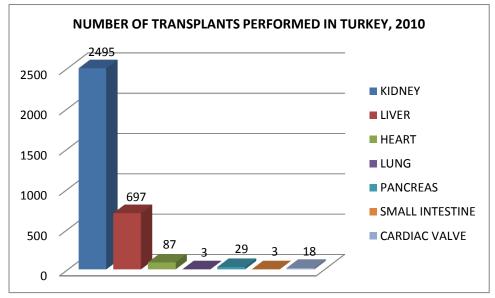

\*Data Source: Turkey Organ and Tissue Information System, Republic of Turkey Ministry of Health

| ORGAN AND TISSUE TRANSPLANTATIONS IN TURKEY, 2010 |        |       |       |      |            |          |                 |               |       |  |  |  |
|---------------------------------------------------|--------|-------|-------|------|------------|----------|-----------------|---------------|-------|--|--|--|
| PERIOD                                            | KIDNEY | LIVER | HEART | LUNG | HEART LUNG | PANCREAS | SMALL INTESTINE | CARDIAC VALVE | TOTAL |  |  |  |
| 2010                                              | 2495   | 697   | 87    | 3    | 0          | 29       | 3               | 18            | 3332  |  |  |  |
| %                                                 | 74.9%  | 20.9% | 2.6%  | 0.1% | 0.0%       | 0.9%     | 0.1%            | 0.5%          | 100%  |  |  |  |