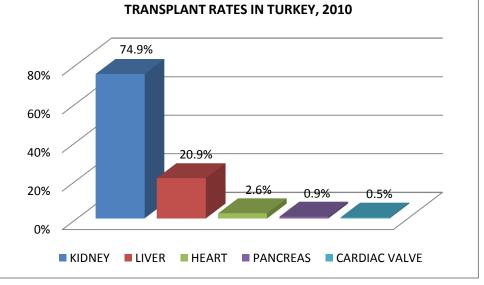

\*Data Source: Turkey Organ and Tissue Information System, Republic of Turkey Ministry of Health

| ORGAN AND TISSUE TRANSPLANTATIONS IN TURKEY, 2010 |        |       |       |      |            |          |                 |               |       |  |  |  |
|---------------------------------------------------|--------|-------|-------|------|------------|----------|-----------------|---------------|-------|--|--|--|
| PERIOD                                            | KIDNEY | LIVER | HEART | LUNG | HEART LUNG | PANCREAS | SMALL INTESTINE | CARDIAC VALVE | TOTAL |  |  |  |
| 2010                                              | 2495   | 697   | 87    | 3    | 0          | 29       | 3               | 18            | 3332  |  |  |  |
| %                                                 | 74.9%  | 20.9% | 2.6%  | 0.1% | 0.0%       | 0.9%     | 0.1%            | 0.5%          | 100%  |  |  |  |