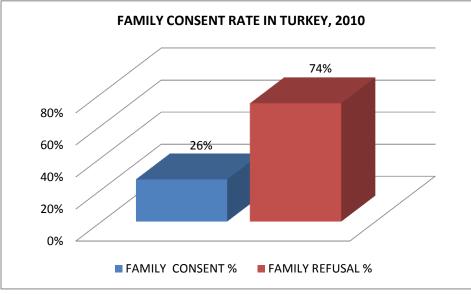

| DONOR ACTIVITY IN TURKEY, 2010 |             |                |                  |                |                  |      |        |        |          |  |  |  |
|--------------------------------|-------------|----------------|------------------|----------------|------------------|------|--------|--------|----------|--|--|--|
| PERIOD                         | BRAIN DEATH | FAMILY CONSENT | FAMILY CONSENT % | FAMILY REFUSAL | FAMILY REFUSAL % | USED | USED % | UNUSED | UNUSED % |  |  |  |
| 2010                           | 1036        | 272            | 26%              | 764            | 74%              | 246  | 90%    | 26     | 10%      |  |  |  |