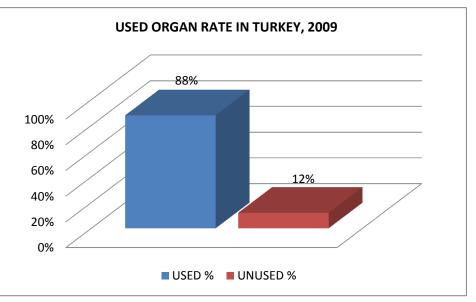

| DONOR ACTIVITY IN TURKEY, 2009 |             |                |                  |                |                  |      |        |        |          |  |  |  |
|--------------------------------|-------------|----------------|------------------|----------------|------------------|------|--------|--------|----------|--|--|--|
| PERIOD                         | BRAIN DEATH | FAMILY CONSENT | FAMILY CONSENT % | FAMILY REFUSAL | FAMILY REFUSAL % | USED | USED % | UNUSED | UNUSED % |  |  |  |
| 2009                           | 952         | 298            | 31%              | 654            | 69%              | 262  | 88%    | 36     | 12%      |  |  |  |