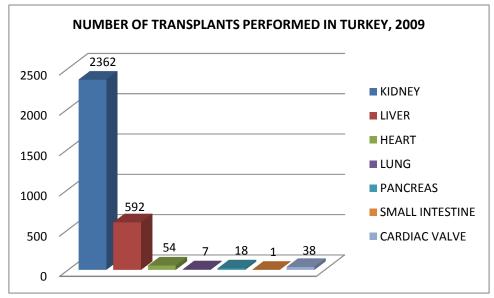

\*Data Source: Turkey Organ and Tissue Information System, Republic of Turkey Ministry of Health

| ORGAN AND TISSUE TRANSPLANTATIONS IN TURKEY, 2009 |        |       |       |      |            |          |                 |               |       |  |  |  |
|---------------------------------------------------|--------|-------|-------|------|------------|----------|-----------------|---------------|-------|--|--|--|
| PERIOD                                            | KIDNEY | LIVER | HEART | LUNG | HEART LUNG | PANCREAS | SMALL INTESTINE | CARDIAC VALVE | TOTAL |  |  |  |
| 2009                                              | 2362   | 592   | 54    | 7    | 0          | 18       | 1               | 38            | 3072  |  |  |  |
| %                                                 | 77%    | 19%   | 2%    | 0%   | 0%         | 1%       | 0%              | 1%            | 100%  |  |  |  |