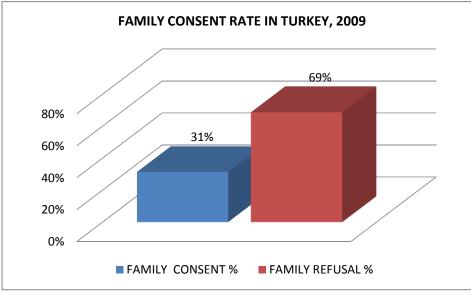

| DONOR ACTIVITY IN TURKEY, 2009 |             |                |                  |                |                  |      |        |        |          |  |  |  |
|--------------------------------|-------------|----------------|------------------|----------------|------------------|------|--------|--------|----------|--|--|--|
| PERIOD                         | BRAIN DEATH | FAMILY CONSENT | FAMILY CONSENT % | FAMILY REFUSAL | FAMILY REFUSAL % | USED | USED % | UNUSED | UNUSED % |  |  |  |
| 2009                           | 952         | 298            | 31%              | 654            | 69%              | 262  | 88%    | 36     | 12%      |  |  |  |