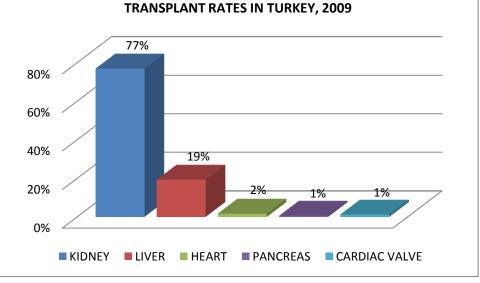

\*Data Source: Turkey Organ and Tissue Information System, Republic of Turkey Ministry of Health

| ORGAN AND TISSUE TRANSPLANTATIONS IN TURKEY, 2009 |        |       |       |      |            |          |                 |               |       |  |  |  |
|---------------------------------------------------|--------|-------|-------|------|------------|----------|-----------------|---------------|-------|--|--|--|
| PERIOD                                            | KIDNEY | LIVER | HEART | LUNG | HEART LUNG | PANCREAS | SMALL INTESTINE | CARDIAC VALVE | TOTAL |  |  |  |
| 2009                                              | 2362   | 592   | 54    | 7    | 0          | 18       | 1               | 38            | 3072  |  |  |  |
| %                                                 | 77%    | 19%   | 2%    | 0%   | 0%         | 1%       | 0%              | 1%            | 100%  |  |  |  |