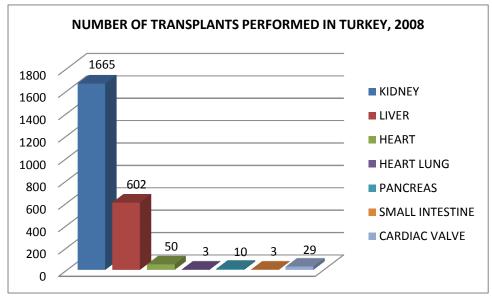

\*Data Source: Turkey Organ and Tissue Information System, Republic of Turkey Ministry of Health

| ORGAN AND TISSUE TRANSPLANTATIONS IN TURKEY, 2008 |        |       |       |      |            |          |                 |               |       |  |  |  |
|---------------------------------------------------|--------|-------|-------|------|------------|----------|-----------------|---------------|-------|--|--|--|
| PERIOD                                            | KIDNEY | LIVER | HEART | LUNG | HEART LUNG | PANCREAS | SMALL INTESTINE | CARDIAC VALVE | TOTAL |  |  |  |
| 2008                                              | 1665   | 602   | 50    | 0    | 3          | 10       | 3               | 29            | 2362  |  |  |  |
| %                                                 | 70.5%  | 25.5% | 2.1%  | 0.0% | 0.1%       | 0.4%     | 0.1%            | 1.2%          | 100%  |  |  |  |