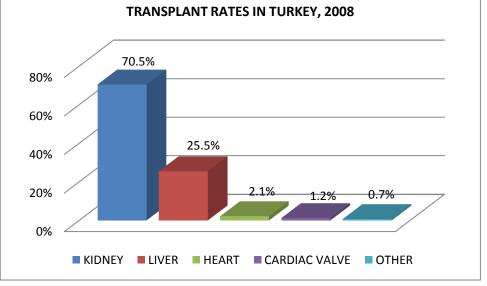

\*Data Source: Turkey Organ and Tissue Information System, Republic of Turkey Ministry of Health

| ORGAN AND TISSUE TRANSPLANTATIONS IN TURKEY, 2008 |        |       |       |      |            |          |                 |               |       |  |  |  |
|---------------------------------------------------|--------|-------|-------|------|------------|----------|-----------------|---------------|-------|--|--|--|
| PERIOD                                            | KIDNEY | LIVER | HEART | LUNG | HEART LUNG | PANCREAS | SMALL INTESTINE | CARDIAC VALVE | TOTAL |  |  |  |
| 2008                                              | 1665   | 602   | 50    | 0    | 3          | 10       | 3               | 29            | 2362  |  |  |  |
| %                                                 | 70.5%  | 25.5% | 2.1%  | 0.0% | 0.1%       | 0.4%     | 0.1%            | 1.2%          | 100%  |  |  |  |