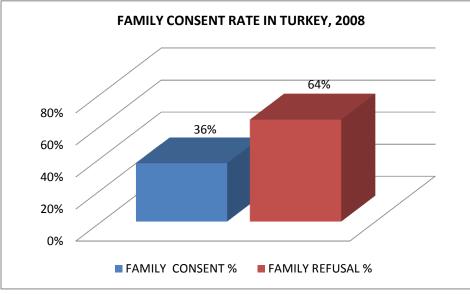

| DONOR ACTIVITY IN TURKEY, 2008 |             |                |                  |                |                  |      |        |        |          |  |  |  |
|--------------------------------|-------------|----------------|------------------|----------------|------------------|------|--------|--------|----------|--|--|--|
| PERIOD                         | BRAIN DEATH | FAMILY CONSENT | FAMILY CONSENT % | FAMILY REFUSAL | FAMILY REFUSAL % | USED | USED % | UNUSED | UNUSED % |  |  |  |
| 2008                           | 720         | 262            | 36%              | 458            | 64%              | 242  | 92%    | 20     | 8%       |  |  |  |