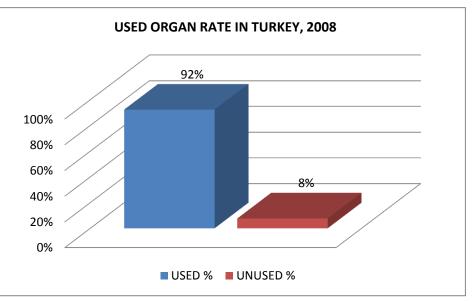

| DONOR ACTIVITY IN TURKEY, 2008 |             |                |                  |                |                  |      |        |        |          |  |  |  |
|--------------------------------|-------------|----------------|------------------|----------------|------------------|------|--------|--------|----------|--|--|--|
| PERIOD                         | BRAIN DEATH | FAMILY CONSENT | FAMILY CONSENT % | FAMILY REFUSAL | FAMILY REFUSAL % | USED | USED % | UNUSED | UNUSED % |  |  |  |
| 2008                           | 720         | 262            | 36%              | 458            | 64%              | 242  | 92%    | 20     | 8%       |  |  |  |