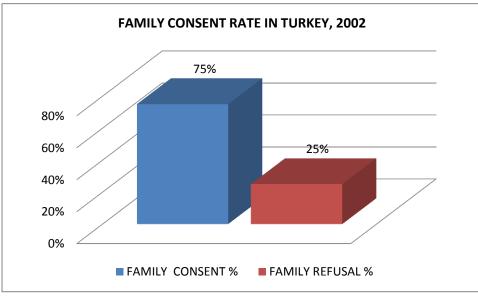

| DONOR ACTIVITY IN TURKEY, 2002 |             |                |                  |                |                  |      |        |        |          |  |  |  |
|--------------------------------|-------------|----------------|------------------|----------------|------------------|------|--------|--------|----------|--|--|--|
| PERIOD                         | BRAIN DEATH | FAMILY CONSENT | FAMILY CONSENT % | FAMILY REFUSAL | FAMILY REFUSAL % | USED | USED % | UNUSED | UNUSED % |  |  |  |
| 2002                           | 148         | 111            | 75%              | 37             | 25%              | 102  | 92%    | 9      | 8%       |  |  |  |