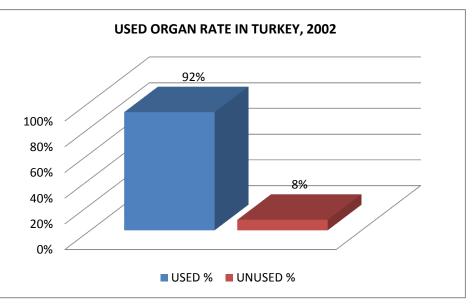

| DONOR ACTIVITY IN TURKEY, 2002 |             |                |                  |                |                  |      |        |        |          |  |  |  |
|--------------------------------|-------------|----------------|------------------|----------------|------------------|------|--------|--------|----------|--|--|--|
| PERIOD                         | BRAIN DEATH | FAMILY CONSENT | FAMILY CONSENT % | FAMILY REFUSAL | FAMILY REFUSAL % | USED | USED % | UNUSED | UNUSED % |  |  |  |
| 2002                           | 148         | 111            | 75%              | 37             | 25%              | 102  | 92%    | 9      | 8%       |  |  |  |