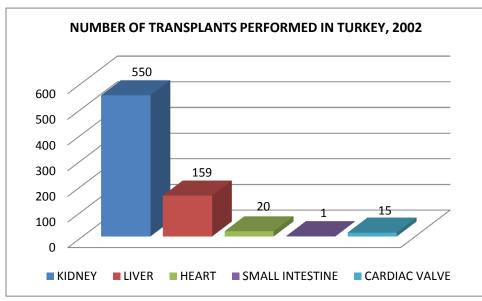

\*Data Source: Turkey Organ and Tissue Information System, Republic of Turkey Ministry of Health

| ORGAN AND TISSUE TRANSPLANTATIONS IN TURKEY, 2002 |        |       |       |      |            |          |                 |               |       |  |  |  |
|---------------------------------------------------|--------|-------|-------|------|------------|----------|-----------------|---------------|-------|--|--|--|
| PERIOD                                            | KIDNEY | LIVER | HEART | LUNG | HEART LUNG | PANCREAS | SMALL INTESTINE | CARDIAC VALVE | TOTAL |  |  |  |
| 2002                                              | 550    | 159   | 20    | 0    | 0          | 0        | 1               | 15            | 745   |  |  |  |
| %                                                 | 74%    | 21%   | 3%    | 0%   | 0%         | 0%       | 0%              | 2%            | 100%  |  |  |  |