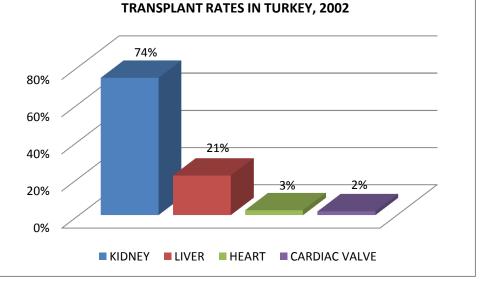

\*Data Source: Turkey Organ and Tissue Information System, Republic of Turkey Ministry of Health

| ORGAN AND TISSUE TRANSPLANTATIONS IN TURKEY, 2002 |        |       |       |      |            |          |                 |               |       |  |  |  |
|---------------------------------------------------|--------|-------|-------|------|------------|----------|-----------------|---------------|-------|--|--|--|
| PERIOD                                            | KIDNEY | LIVER | HEART | LUNG | HEART LUNG | PANCREAS | SMALL INTESTINE | CARDIAC VALVE | TOTAL |  |  |  |
| 2002                                              | 550    | 159   | 20    | 0    | 0          | 0        | 1               | 15            | 745   |  |  |  |
| %                                                 | 74%    | 21%   | 3%    | 0%   | 0%         | 0%       | 0%              | 2%            | 100%  |  |  |  |